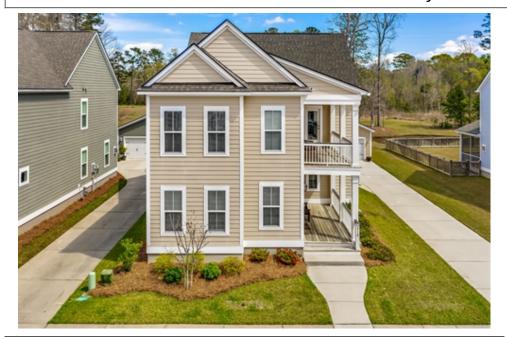

## 2710 Rutherford Way, Charleston, SC 29414

Beds: 4 | Baths: 3 Full, 1 Half

MLS #: 20008121

Single Family | 2,572 ft<sup>2</sup> | Lot: 7,841 ft<sup>2</sup>

**Master Suite Downstairs** 

Large Open Floor Plan with Bright White Kitchen

This heavily upgraded home in the amenity packed community of West Ashley's Carolina Bay is stunning. Gleaming hickory hand scraped hardwood floors, quartz countertops in the gourmet kitchen, tray ceilings and shiplap accent walls give this home class and style. Conveying with the washer, dryer and fridge, blinds and even the decorative lights over the patio of the screened porch this home is move in ready. Master suite downstairs with a open floor plan great room to kitchen. Upstairs a large loft and 3 bedrooms with 2 full baths and a covered porch. The patio has been extended and the yard fenced giving a serene pond view. Quick access in and out of the neighborhood. Carolina Bay features 3 pools, dog park, trails, and a 3 ac. park where seasonal events and Food Truck Fridays are held.